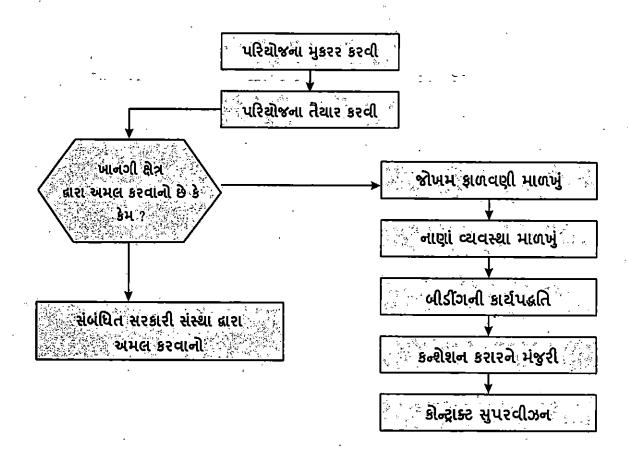

# (૪.૪) <u>ખાનગી ભાગીદારીથી (પીપીપી) હાથ ધરાતી ચોજનાઓની પ્રોસેસ સાઇકલ</u>

પરિચોજનાનું સમર્થન કરતાં જાહેર ખાનગી ભાગીદારી અને અન્ય ક્ષેત્રના નિર્દિષ્ટ કાયદા અને નીતીઓ બાબતમાં ૧૯૯૯નો ગુજરાત ઈન્ફ્રાસ્ટ્રક્ચર વિકાસ અધિનિયમ આ પરિચોજના વિકાસની પહિતનું સમર્થન કરે છે. ગુજરાત ઈન્ફ્રાસ્ટ્રક્ચર વિકાસ અધિનિયમ, પરિચોજના વિકાસની પહિતનું મુળ સ્ત્રોત, ખાનગી ક્ષેત્રની ભાગીદારી માટેની કાર્ચપહિત દરેક પ્રકારે તથા દરેક સ્તરે સ્થાપિત કરે છે. ખાનગી ભાગીદારીથી માળખાકીય સુવિધાઓની યોજનાઓ તૈયાર કરવા અંગેની પ્રોજેકટ સાયકલ નીચે મુજબ છે.

| પ્રોજેક્ટ શોધવા અને તૈયાર કરવા                                                                                                                                                                                                                                                                                                                                                                                                                                                                                                                                                                                                                                                                                                                                                                                                                                                                                                                                                                                                                                                                                                                                                                                                                                                                                                                                                                                                                                                                                                                                                                                                                                                                                                                                                                                                                                                                                                                                                                                                                                                                                                 |
|--------------------------------------------------------------------------------------------------------------------------------------------------------------------------------------------------------------------------------------------------------------------------------------------------------------------------------------------------------------------------------------------------------------------------------------------------------------------------------------------------------------------------------------------------------------------------------------------------------------------------------------------------------------------------------------------------------------------------------------------------------------------------------------------------------------------------------------------------------------------------------------------------------------------------------------------------------------------------------------------------------------------------------------------------------------------------------------------------------------------------------------------------------------------------------------------------------------------------------------------------------------------------------------------------------------------------------------------------------------------------------------------------------------------------------------------------------------------------------------------------------------------------------------------------------------------------------------------------------------------------------------------------------------------------------------------------------------------------------------------------------------------------------------------------------------------------------------------------------------------------------------------------------------------------------------------------------------------------------------------------------------------------------------------------------------------------------------------------------------------------------|
| શોધલ પ્રોજેક્ટની અંગ્રતા નક્કી કરવી                                                                                                                                                                                                                                                                                                                                                                                                                                                                                                                                                                                                                                                                                                                                                                                                                                                                                                                                                                                                                                                                                                                                                                                                                                                                                                                                                                                                                                                                                                                                                                                                                                                                                                                                                                                                                                                                                                                                                                                                                                                                                            |
| પ્રીફિઝિબીલીટી એને ફિઝિબીલીટી અભ્યાસો.                                                                                                                                                                                                                                                                                                                                                                                                                                                                                                                                                                                                                                                                                                                                                                                                                                                                                                                                                                                                                                                                                                                                                                                                                                                                                                                                                                                                                                                                                                                                                                                                                                                                                                                                                                                                                                                                                                                                                                                                                                                                                         |
| પ્રોજેકટ અને નાણાંકીય સ્ટ્રકચર તૈયાર કરવું. 🧠 🦠                                                                                                                                                                                                                                                                                                                                                                                                                                                                                                                                                                                                                                                                                                                                                                                                                                                                                                                                                                                                                                                                                                                                                                                                                                                                                                                                                                                                                                                                                                                                                                                                                                                                                                                                                                                                                                                                                                                                                                                                                                                                                |
| કન્શેશન કરારનું મોડલ તૈયાર કરવું (જોખમ વહેચણીના ફ્રેમવર્ક સહીત)                                                                                                                                                                                                                                                                                                                                                                                                                                                                                                                                                                                                                                                                                                                                                                                                                                                                                                                                                                                                                                                                                                                                                                                                                                                                                                                                                                                                                                                                                                                                                                                                                                                                                                                                                                                                                                                                                                                                                                                                                                                                |
| કેન્સિક હોશન કરીરને બોર્ડ સમક્ષ રજુ કરવા.                                                                                                                                                                                                                                                                                                                                                                                                                                                                                                                                                                                                                                                                                                                                                                                                                                                                                                                                                                                                                                                                                                                                                                                                                                                                                                                                                                                                                                                                                                                                                                                                                                                                                                                                                                                                                                                                                                                                                                                                                                                                                      |
| કન્શેશન કરારને બોર્ડ દ્વારા ભલામણ.                                                                                                                                                                                                                                                                                                                                                                                                                                                                                                                                                                                                                                                                                                                                                                                                                                                                                                                                                                                                                                                                                                                                                                                                                                                                                                                                                                                                                                                                                                                                                                                                                                                                                                                                                                                                                                                                                                                                                                                                                                                                                             |
| ું કહ્યું |
| ્રિકે પસંદ થયેલ બીડરને લેટર ઓફ ઈન્ટેન્ટ મોકલવો. 🤃 🔧                                                                                                                                                                                                                                                                                                                                                                                                                                                                                                                                                                                                                                                                                                                                                                                                                                                                                                                                                                                                                                                                                                                                                                                                                                                                                                                                                                                                                                                                                                                                                                                                                                                                                                                                                                                                                                                                                                                                                                                                                                                                            |
| પસંદ થયેલ વિકાસકાર સાથે કન્શેશન કરાર સફી કરવા                                                                                                                                                                                                                                                                                                                                                                                                                                                                                                                                                                                                                                                                                                                                                                                                                                                                                                                                                                                                                                                                                                                                                                                                                                                                                                                                                                                                                                                                                                                                                                                                                                                                                                                                                                                                                                                                                                                                                                                                                                                                                  |
| કરારનું સુપરવિઝન                                                                                                                                                                                                                                                                                                                                                                                                                                                                                                                                                                                                                                                                                                                                                                                                                                                                                                                                                                                                                                                                                                                                                                                                                                                                                                                                                                                                                                                                                                                                                                                                                                                                                                                                                                                                                                                                                                                                                                                                                                                                                                               |

# (४.५) <u>परियोक्ष्ना तैयारी :</u>

કોઇપણ ઈન્ફ્રાસ્ટ્રકચર પરિચોજનાનાં સુગમ અમલ માટે પરિચોજનાનો વિકાસ એક અગત્યનું પાસુ છે. પરિચોજના વિકાસમાં, પરિચોજના પરિચય, પરિચોજના તૈયારી, પરિચોજના દસ્તાવેજીકરણ, પરિચોજનાનું બીડીંગ, બીડનું મુલ્યાંકન અને કન્શેશન કોન્ટ્રાક્ટનો સમાવેશ થાય છે. પરિચોજનાની તૈયારી હાથ ધરવા, જીઆઇડીબીએ મુકરર કરાચેલી વિવિધ પરિચોજનાઓ માટે પૂર્વ – શક્યતા અભ્યાસ હાથ ધરે છે. પૂર્વ શક્યતા અભ્યાસ પછી પરિચોજના સહર જણાય તો, તેને અમલીકરણ માટે ખાનગી ક્ષેત્રને સોંપી શકાય. આ અભ્યાસ, જીઆઇડીબી દ્વારા સેકટરો માટે બનાવેલ પેનલમાંથી પ્રતિશિષ્ટ કન્સલટન્ટ દ્વારા કરાય છે. જીઆઇડીબી પૂર્વ શક્યતા અભ્યાસનું સંચાલન કરવા રીસોર્સ ફન્ડીંગનું સંચાલન કરે છે. સરકાર, અંદાજપત્રીય અનુદાન મારફત આ બોર્ડને મદદ કરે છે. છુટછાટ, સમજુતિઓ અને મંજૂરી માટે રાજય સરકારને ભલામણ કરવા જીઆઇડીબી સક્ષમ સંસ્થા છે.