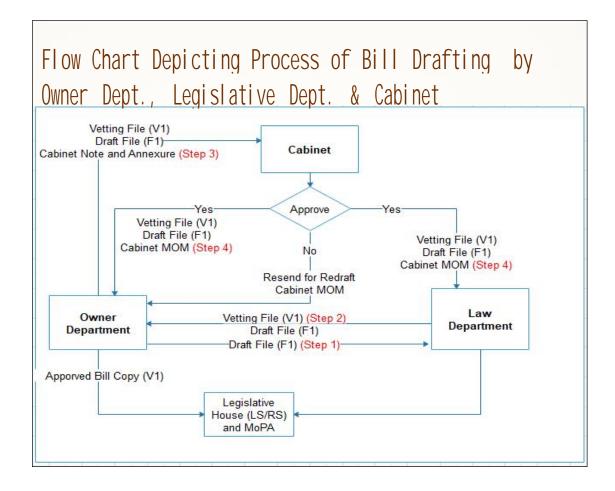

Evaluation WarningatTon Warningt: Ware constant with Spire Post for WHT Spire. Doc for .NE





# Data Flow Diagram for All Modules

# **Central Project Management Unit** National eVidhan Application

Ministry of Parliamentary Affairs 109, Parliament House, New Delhi-110001

Digitially Signed by: Committee 2 (Committee 2) On 02/06/2022 12:31 PM



Signature Digitially Signed by: Committee 2 ( Committee 2 ) On 02/06/2022 12:31 PM

#### 1. Bills Module→



## 2. Reporter Module $\rightarrow$



#### 3. List Of Business Modules $\rightarrow$



# 4. Department Modules→



## 5. User Management Modules→



### 6. Committee Modules→



#### E- File System for Committee Module->



# 7. Members Modules→



11 | P a g e

12 | P a g e

## For any feedback/comments

Please write to NeVA CPMU Cell 109-110 Parliament House Annexe Sansad Marg, New Delhi-110001 Email: helpdesk-neva@gov.in Phone: 011-23034109