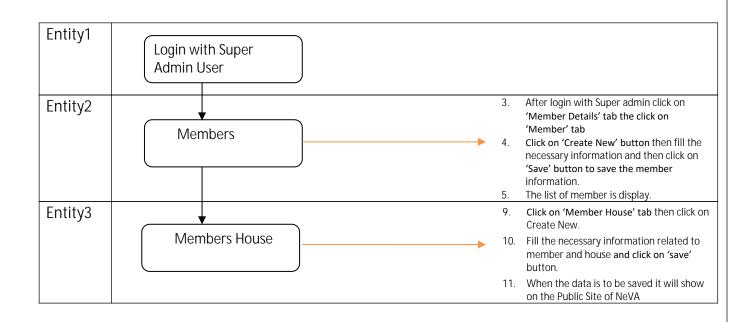

Evaluation WarningatTon Warningt: Ware constant with Spire Post for WHT Spire. Doc for .NE





# Data Flow Diagram for All Modules

# **Central Project Management Unit** National eVidhan Application

Ministry of Parliamentary Affairs 109, Parliament House, New Delhi-110001

Digitially Signed by: Committee 2 (Committee 2) On 02/06/2022 12:31 PM



Signature Digitially Signed by: Committee 2 ( Committee 2 ) On 02/06/2022 12:31 PM

#### 1. Bills Module→



## 2. Reporter Module $\rightarrow$



#### 3. List Of Business Modules $\rightarrow$



# 4. Department Modules→



## 5. User Management Modules→



### 6. Committee Modules→



#### E- File System for Committee Module->



# 7. Members Modules→



11 | P a g e

12 | P a g e

## For any feedback/comments

Please write to NeVA CPMU Cell 109-110 Parliament House Annexe Sansad Marg, New Delhi-110001 Email: helpdesk-neva@gov.in Phone: 011-23034109