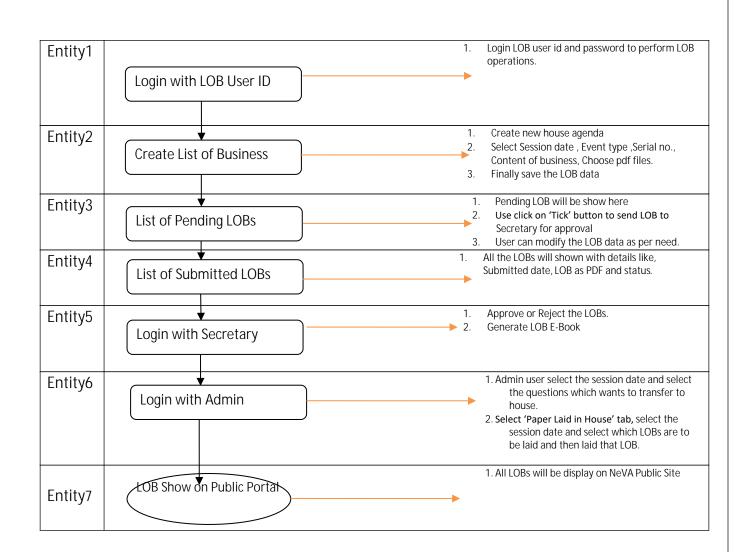

Evaluation WarningatTon Warningt: Ware constant with Spire Post for WHT Spire. Doc for .NE





# Data Flow Diagram for All Modules

# **Central Project Management Unit** National eVidhan Application

Ministry of Parliamentary Affairs 109, Parliament House, New Delhi-110001

Digitially Signed by: Committee 2 (Committee 2) On 02/06/2022 12:31 PM



Signature Digitially Signed by: Committee 2 ( Committee 2 ) On 02/06/2022 12:31 PM

#### 1. Bills Module→



## 2. Reporter Module $\rightarrow$



#### 3. List Of Business Modules $\rightarrow$



# 4. Department Modules→



## 5. User Management Modules→



### 6. Committee Modules→



#### E- File System for Committee Module->



# 7. Members Modules→



11 | P a g e

12 | P a g e

## For any feedback/comments

Please write to NeVA CPMU Cell 109-110 Parliament House Annexe Sansad Marg, New Delhi-110001 Email: helpdesk-neva@gov.in Phone: 011-23034109