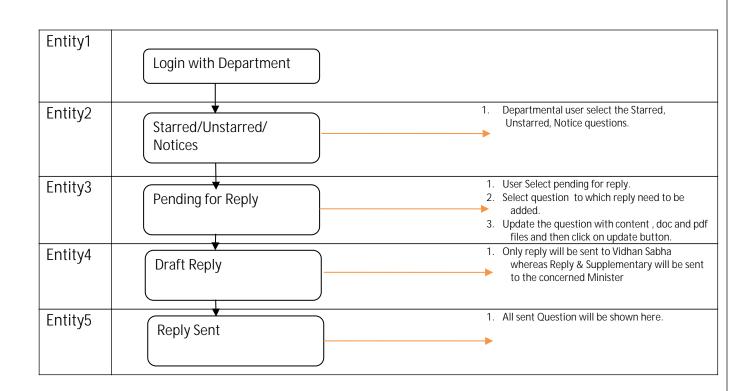

Evaluation WarningatTon Warningt: Ware constant with Spire Post for WHT Spire. Doc for .NE





# Data Flow Diagram for All Modules

# **Central Project Management Unit** National eVidhan Application

Ministry of Parliamentary Affairs 109, Parliament House, New Delhi-110001

Digitially Signed by: Committee 2 (Committee 2) On 02/06/2022 12:31 PM



Signature Digitially Signed by: Committee 2 ( Committee 2 ) On 02/06/2022 12:31 PM

#### 1. Bills Module→



## 2. Reporter Module $\rightarrow$



#### 3. List Of Business Modules $\rightarrow$



# 4. Department Modules→



## 5. User Management Modules→



### 6. Committee Modules→



#### E- File System for Committee Module->



# 7. Members Modules→



11 | P a g e

12 | P a g e

## For any feedback/comments

Please write to NeVA CPMU Cell 109-110 Parliament House Annexe Sansad Marg, New Delhi-110001 Email: helpdesk-neva@gov.in Phone: 011-23034109