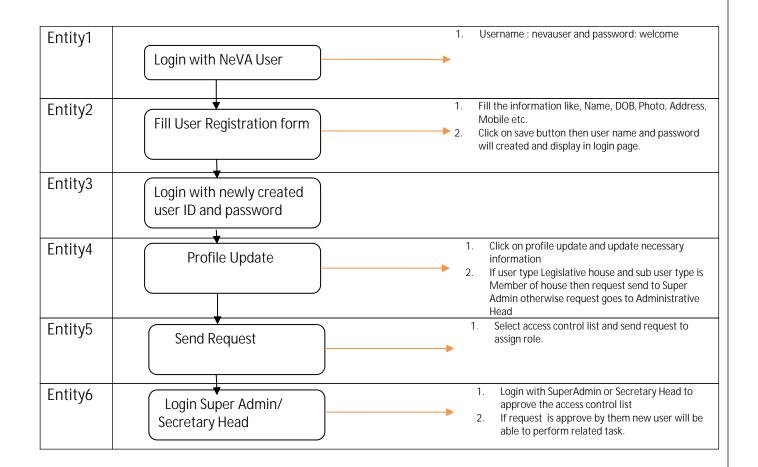

Evaluation WarningatTon Warningt: Ware constant with Spire Post for WHT Spire. Doc for .NE





# Data Flow Diagram for All Modules

# **Central Project Management Unit** National eVidhan Application

Ministry of Parliamentary Affairs 109, Parliament House, New Delhi-110001

Digitially Signed by: Committee 2 (Committee 2) On 02/06/2022 12:31 PM



Signature Digitially Signed by: Committee 2 ( Committee 2 ) On 02/06/2022 12:31 PM

#### 1. Bills Module→



## 2. Reporter Module $\rightarrow$



#### 3. List Of Business Modules $\rightarrow$



# 4. Department Modules→



## 5. User Management Modules→



### 6. Committee Modules→



#### E- File System for Committee Module->



# 7. Members Modules→



11 | P a g e

12 | P a g e

## For any feedback/comments

Please write to NeVA CPMU Cell 109-110 Parliament House Annexe Sansad Marg, New Delhi-110001 Email: helpdesk-neva@gov.in Phone: 011-23034109