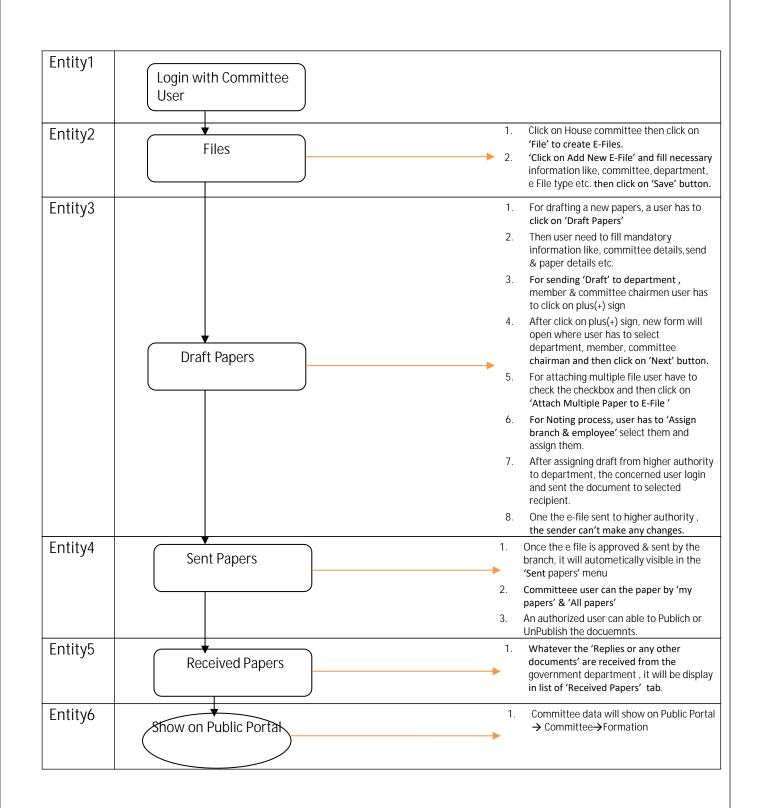

Evaluation WarningatTon Warningt: Ware constant with Spire Post for WHT Spire. Doc for .NE





# Data Flow Diagram for All Modules

# **Central Project Management Unit** National eVidhan Application

Ministry of Parliamentary Affairs 109, Parliament House, New Delhi-110001

Digitially Signed by: Committee 2 (Committee 2) On 02/06/2022 12:31 PM



Signature Digitially Signed by: Committee 2 ( Committee 2 ) On 02/06/2022 12:31 PM

#### 1. Bills Module→



## 2. Reporter Module $\rightarrow$



#### 3. List Of Business Modules $\rightarrow$



# 4. Department Modules→



## 5. User Management Modules→



### 6. Committee Modules→



#### E- File System for Committee Module->



# 7. Members Modules→



11 | P a g e

12 | P a g e

## For any feedback/comments

Please write to NeVA CPMU Cell 109-110 Parliament House Annexe Sansad Marg, New Delhi-110001 Email: helpdesk-neva@gov.in Phone: 011-23034109