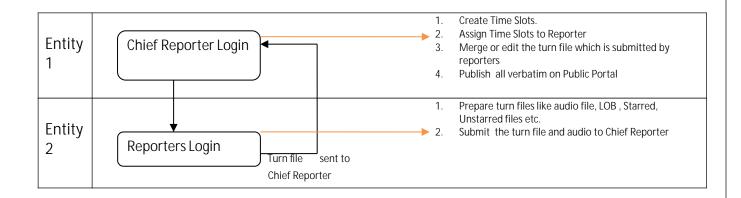

Evaluation WarningatTon Warningt: Ware constant with Spire Post for WHT Spire. Doc for .NE





# Data Flow Diagram for All Modules

# **Central Project Management Unit** National eVidhan Application

Ministry of Parliamentary Affairs 109, Parliament House, New Delhi-110001

Digitially Signed by: Committee 2 (Committee 2) On 02/06/2022 12:31 PM



Signature Digitially Signed by: Committee 2 ( Committee 2 ) On 02/06/2022 12:31 PM

#### 1. Bills Module→



## 2. Reporter Module $\rightarrow$



#### 3. List Of Business Modules $\rightarrow$



# 4. Department Modules→



## 5. User Management Modules→



### 6. Committee Modules→



#### E- File System for Committee Module->



# 7. Members Modules→



11 | P a g e

12 | P a g e

## For any feedback/comments

Please write to NeVA CPMU Cell 109-110 Parliament House Annexe Sansad Marg, New Delhi-110001 Email: helpdesk-neva@gov.in Phone: 011-23034109